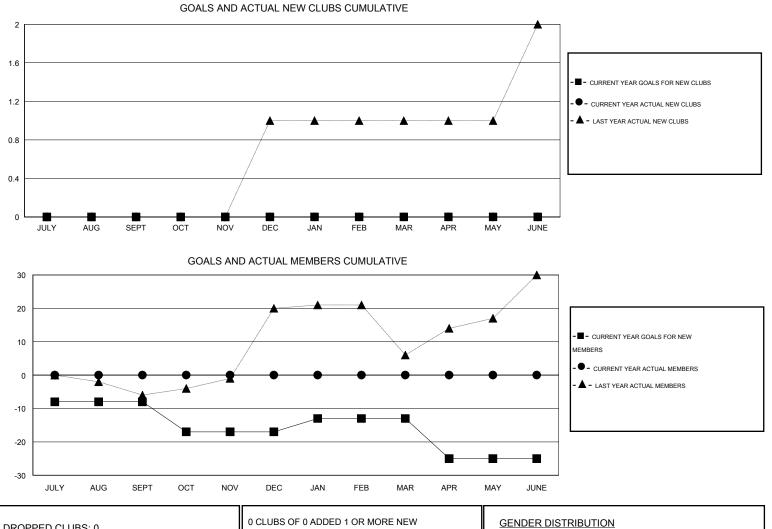

## GMT: THOMAS MATNEY

| -             |                  | Clubs            |                  |                  | Members               |                    |                                     |                    |                  |  |
|---------------|------------------|------------------|------------------|------------------|-----------------------|--------------------|-------------------------------------|--------------------|------------------|--|
|               | RESUL            | TS FOR 2016-2017 |                  |                  | RESULTS FOR 2016-2017 |                    |                                     |                    |                  |  |
| QUARTER       | NEW CLUB<br>GOAL | NEW CLUBS        | DROPPED<br>CLUBS | NET<br>GAIN/LOSS | QUARTER               | NEW MEMBER<br>GOAL | CHARTER AND<br>NEW MEMBERS<br>ADDED | DROPPED<br>MEMBERS | NET<br>GAIN/LOSS |  |
| JULY/AUG/SEPT | 0                | 0                | 0                | 0                | JULY/AUG/SEPT         | -8                 | 0                                   | 0                  | 0                |  |
| OCT/NOV/DEC   | 0                | 0                | 0                | 0                | OCT/NOV/DEC           | -9                 | 0                                   | 0                  | 0                |  |
| JAN/FEB/MAR   | 0                | 0                | 0                | 0                | JAN/FEB/MAR           | 4                  | 0                                   | 0                  | 0                |  |
| APR/MAY/JUNE  | 0                | 0                | 0                | 0                | APR/MAY/JUNE          | -12                | 0                                   | 0                  | 0                |  |

| DROPPED CLUBS: 0 |   | 0 CLUBS OF 0 ADDED 1 OR MORE NEW<br>MEMBERS | GENDER DISTRIBUTION |             |       |
|------------------|---|---------------------------------------------|---------------------|-------------|-------|
|                  |   |                                             | MALE                | 0 (100.00%) |       |
|                  |   |                                             | FEMALE              | 0 (100.00%) |       |
| DROPPED MEMBERS  |   |                                             |                     |             |       |
| DECEASED         | 0 | CLICK HERE FOR HEALTH                       |                     |             |       |
| CLUB CANCELLED   | 0 | ASSESSMENT DATA                             | FAMILY UNIT MEMBERS | 5           | 0     |
| OTHER            | 0 |                                             | HEAD OF HOUSEHOLD   | 0           |       |
| TOTAL            | 0 |                                             | NON-HEAD OF HOUSE   | 0           |       |
| MERCACA          |   |                                             |                     |             | 4 5 4 |